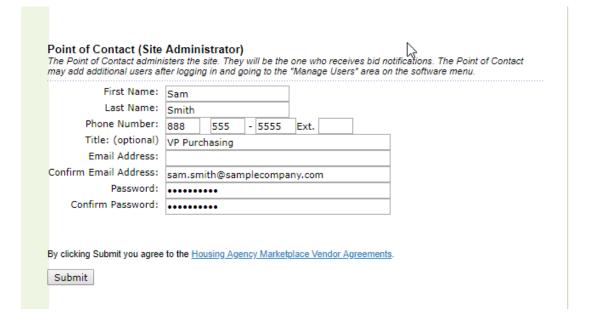

## Step 4: Point of Contact

Complete Point of Contact (Site Administrator) Information

Click Submit