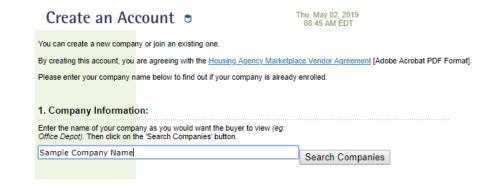

## Step 2: Creating an Account

Enter your company name and click on "Search Companies"

If no company is found, click on "Register your company."

If your company was found, follow instructions to register as a salesperson.