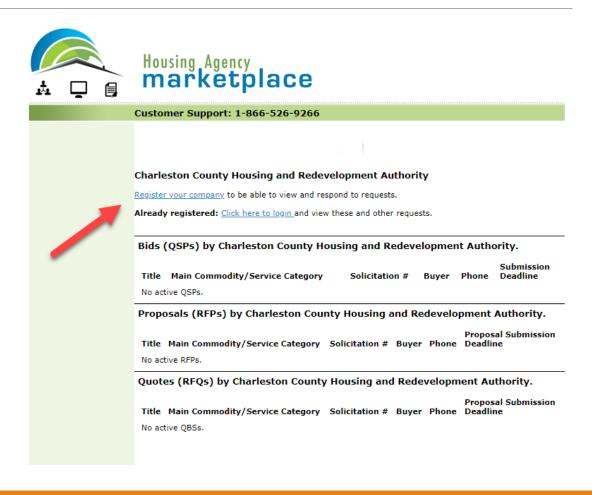

## Please follow these instructions to register for the marketplace as a vendor

Click or Copy and Paste this URL:

https://ha.economicengine.com/requests.html?company\_id=707

## Step 1: Marketplace Registration

Click "Register your Company"

You will be redirected to a form that will allow you to Create and Account